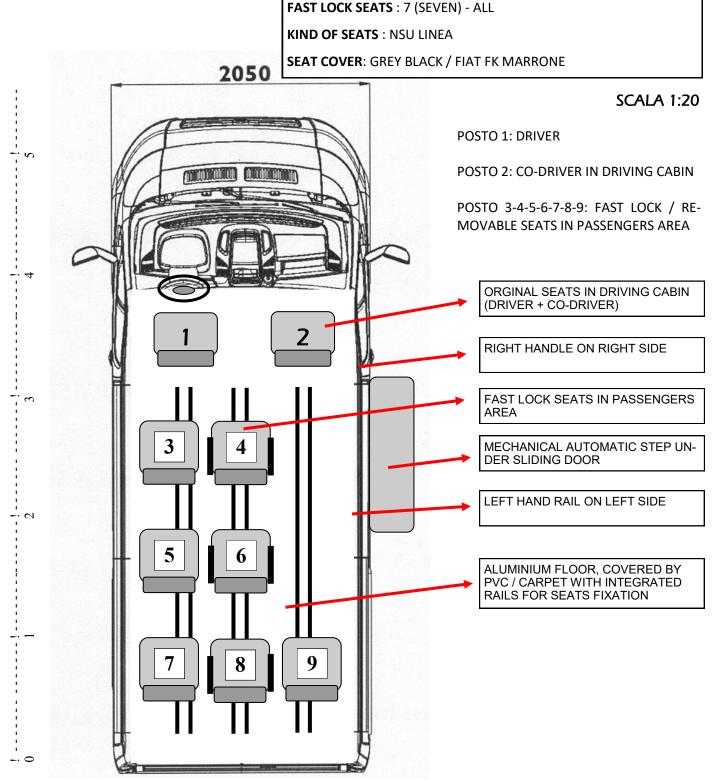

### **SEATS DISPOSITION "2-2-3"**

| SEATS OF PASSENGERS AREA                                                                                                                |   | •                                                    | - |
|-----------------------------------------------------------------------------------------------------------------------------------------|---|------------------------------------------------------|---|
| <b>FAST LOCK SEATS IN PASSENGERS AREA,</b> with integrated headrest, safety belts, fast lock leg for sliding seat on the floor's rails. | S |                                                      | • |
| Seats covered by fiat / peugeot fabric                                                                                                  |   | IN TOTAL 7<br>(SEVEN) SEATS<br>IN PASSENGERS<br>AREA |   |

IMAGE OF PASSENGERS AREA

INTEGRATED HEADREST

FAST LOCK LEG

| PASSENGERS AREA - INTERIORS                                                                                                                                                                                                                                                                                                                       |   | - | - |
|---------------------------------------------------------------------------------------------------------------------------------------------------------------------------------------------------------------------------------------------------------------------------------------------------------------------------------------------------|---|---|---|
| ABS TRIMS in "cream colour", based on orginal cabin's trims, without dangerous projection and any other parts in contrast with seats and passengers area; abs wheelarch cover, in abs, available with cutted solution or normal one. Abs side panels, in black colour, anti break-in on side parts, back doors and sliding door (total 6 panels). |   | - | - |
| Internal roof of passengers area, in grey colour like the original one in driving cabin, fixed by specifc profile in plastic and very light metal frame on the chassis, integrated at very top high level to guarantee maximun space and dimension for passengers, between floor to roof.                                                         |   | - |   |
| Lower wheel arch, cutted by FIAT APPROVAL, covered by abs cover in black colour in combination with side panels (specific ABS COVERS)                                                                                                                                                                                                             | S | - | - |

## **5 - SEATS DISPOSITION**