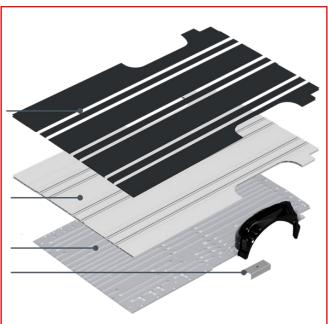

| PASSENGER AREA FLOORING                                                           |   | - | - |
|-----------------------------------------------------------------------------------|---|---|---|
| ALUMINIUM FLOOR WITH INTEGRATED RAILS FOR SEATS FIXATION, OMOLO-GATED M1 CATEGORY | S |   |   |
| Floor of passengers area covered by PVC / CARPET                                  | S | - | - |

## **ALUMINIUM FLOOR WITH 6 RAILS INTEGRATED**