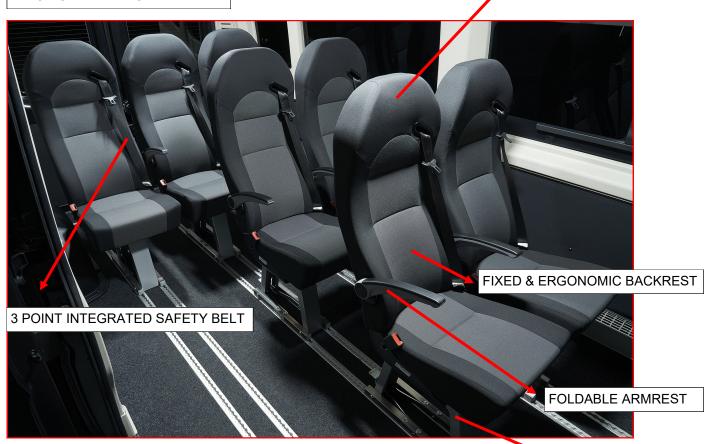

### **SEATS DISPOSITION "2-2-3"**

| SEATS OF PASSENGERS AREA                                                                                                                |   | •                                                    | - |
|-----------------------------------------------------------------------------------------------------------------------------------------|---|------------------------------------------------------|---|
| <b>FAST LOCK SEATS IN PASSENGERS AREA,</b> with integrated headrest, safety belts, fast lock leg for sliding seat on the floor's rails. | S |                                                      | • |
| Seats covered by fiat / peugeot fabric                                                                                                  |   | IN TOTAL 7<br>(SEVEN) SEATS<br>IN PASSENGERS<br>AREA |   |

IMAGE OF PASSENGERS AREA

INTEGRATED HEADREST

FAST LOCK LEG

| PASSENGERS AREA - INTERIORS                                                                                                                                                                                                                                                                                                                       |   | - | - |
|---------------------------------------------------------------------------------------------------------------------------------------------------------------------------------------------------------------------------------------------------------------------------------------------------------------------------------------------------|---|---|---|
| ABS TRIMS in "cream colour", based on orginal cabin's trims, without dangerous projection and any other parts in contrast with seats and passengers area; abs wheelarch cover, in abs, available with cutted solution or normal one. Abs side panels, in black colour, anti break-in on side parts, back doors and sliding door (total 6 panels). |   | - | - |
| Internal roof of passengers area, in grey colour like the original one in driving cabin, fixed by specifc profile in plastic and very light metal frame on the chassis, integrated at very top high level to guarantee maximun space and dimension for passengers, between floor to roof.                                                         |   | - |   |
| Lower wheel arch, cutted by FIAT APPROVAL, covered by abs cover in black colour in combination with side panels (specific ABS COVERS)                                                                                                                                                                                                             | S | - | - |