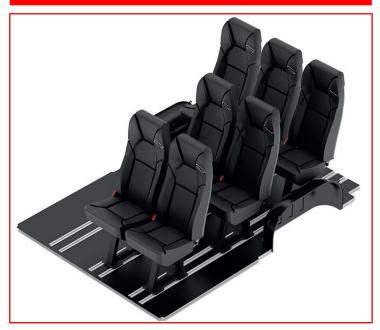

### **SEATS DISPOSITION "2-2-3"**

| SEATS OF PASSENGERS AREA                                                                                                                |   | •                                                    | - |
|-----------------------------------------------------------------------------------------------------------------------------------------|---|------------------------------------------------------|---|
| <b>FAST LOCK SEATS IN PASSENGERS AREA,</b> with integrated headrest, safety belts, fast lock leg for sliding seat on the floor's rails. | S |                                                      | • |
| Seats covered by fiat / peugeot fabric                                                                                                  |   | IN TOTAL 7<br>(SEVEN) SEATS<br>IN PASSENGERS<br>AREA |   |

IMAGE OF PASSENGERS AREA

INTEGRATED HEADREST

FAST LOCK LEG

| PASSENGERS AREA - INTERIORS                                                                                                                                                                                                                                                                                                                       |   | - | - |
|---------------------------------------------------------------------------------------------------------------------------------------------------------------------------------------------------------------------------------------------------------------------------------------------------------------------------------------------------|---|---|---|
| ABS TRIMS in "cream colour", based on orginal cabin's trims, without dangerous projection and any other parts in contrast with seats and passengers area; abs wheelarch cover, in abs, available with cutted solution or normal one. Abs side panels, in black colour, anti break-in on side parts, back doors and sliding door (total 6 panels). |   | - | - |
| Internal roof of passengers area, in grey colour like the original one in driving cabin, fixed by specifc profile in plastic and very light metal frame on the chassis, integrated at very top high level to guarantee maximun space and dimension for passengers, between floor to roof.                                                         |   | - |   |
| Lower wheel arch, cutted by FIAT APPROVAL, covered by abs cover in black colour in combination with side panels (specific ABS COVERS)                                                                                                                                                                                                             | S | - | - |

## **5 - SEATS DISPOSITION**