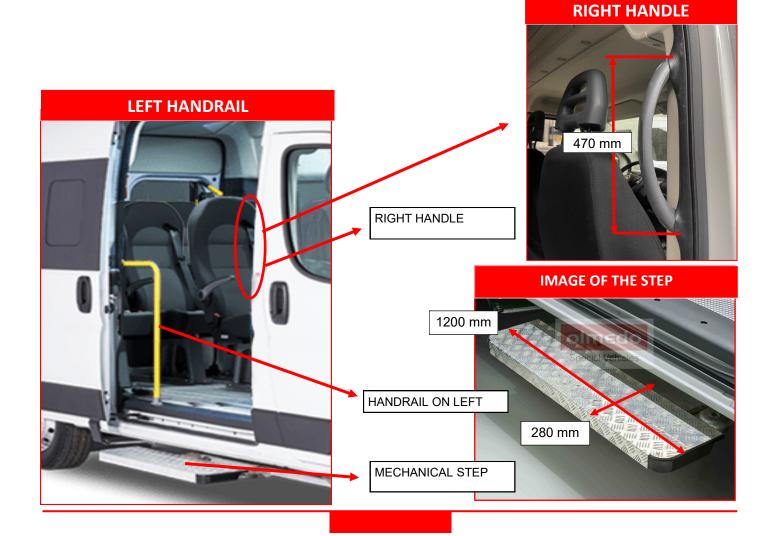

FIAT DUCATO (L2H2) 9 SEATER 140HP MANUAL GEARBOX VEHICLE AVAILABLE IN STOCK

**Technical Description** 

| AUXILIARY SYSTEM FOR ENTERING FROM SLIDING DOOR                                                                                                           |   | -      | - |
|-----------------------------------------------------------------------------------------------------------------------------------------------------------|---|--------|---|
| MECHANICAL SIDE STEP, covered by aluminium super grip, with automatic mechanism and movemnt connected by sliding door; dimension on platform 1200 x 280mm | _ | -      | - |
| Right handle for uxiliary entering from sliding door                                                                                                      |   | Grey   | - |
| Handrail on left side to auxiliary entering from sliding door                                                                                             | S | Yellow | - |