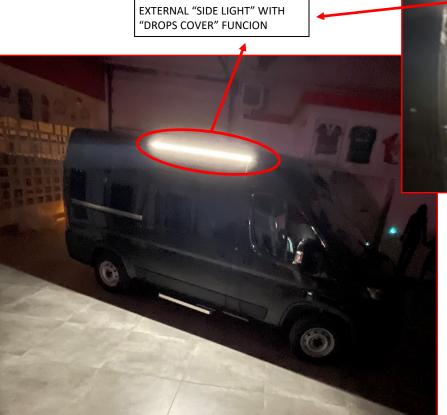

| EXTERNAL SIDE LIGHT                                                                                                                                                                                      |   |   | - |
|----------------------------------------------------------------------------------------------------------------------------------------------------------------------------------------------------------|---|---|---|
| EXTERNAL LIGHT FOR ENETRING AREA "SIDE LIGHT" integrated on the roof. The double functions for illumination and "rain cover", make this dotation as a complete new accessories in passengers application |   | - | - |
| EMERGENCY DOTATIONS                                                                                                                                                                                      |   | - | - |
| SAFETY BELTS CUTTER                                                                                                                                                                                      | s | - | - |
| EMERGENY HAMMER FOR EXILIARY EXIT FROM THE WINDOWS                                                                                                                                                       | S | - | - |