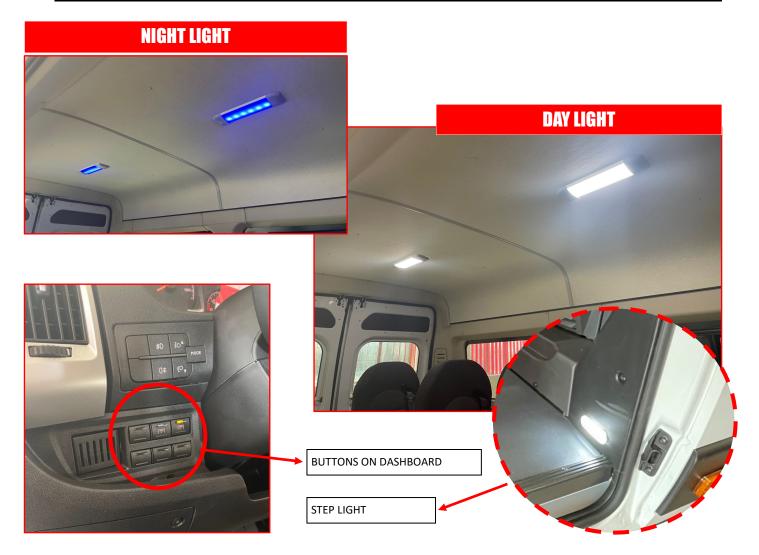

| INTERNAL LIGHTING                                                                                                                                                                                     |   | •                                                        | - |
|-------------------------------------------------------------------------------------------------------------------------------------------------------------------------------------------------------|---|----------------------------------------------------------|---|
| TWO led lights integrated, with highh emission, fixed in the center of roof, with on-off on botton located on dashboard (specific panel by FCA in exclusivity for us), with blue led light integrated | S | -<br>IN TOTAL 2 (TWO)<br>LIGHTS IN THE<br>CENTER OF ROOF | - |
| Extra light on the entering step of side door, with high emission, led, connected with sliding door opening (STEP LIGHT)                                                                              | S | -                                                        | - |

| EXTERNAL SIDE LIGHT                                                                                                                                                                                      |   |   | - |
|----------------------------------------------------------------------------------------------------------------------------------------------------------------------------------------------------------|---|---|---|
| EXTERNAL LIGHT FOR ENETRING AREA "SIDE LIGHT" integrated on the roof. The double functions for illumination and "rain cover", make this dotation as a complete new accessories in passengers application |   | - | - |
| EMERGENCY DOTATIONS                                                                                                                                                                                      |   | - | - |
| SAFETY BELTS CUTTER                                                                                                                                                                                      | s | - | - |
| EMERGENY HAMMER FOR EXILIARY EXIT FROM THE WINDOWS                                                                                                                                                       | S | - | - |