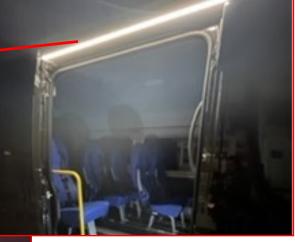

| EXTERNAL SIDE LIGHT                                                                                                                                                                                      |   |   | - |
|----------------------------------------------------------------------------------------------------------------------------------------------------------------------------------------------------------|---|---|---|
| EXTERNAL LIGHT FOR ENETRING AREA "SIDE LIGHT" integrated on the roof. The double functions for illumination and "rain cover", make this dotation as a complete new accessories in passengers application |   | - | - |
| EMERGENCY DOTATIONS                                                                                                                                                                                      |   | - | - |
| SAFETY BELTS CUTTER                                                                                                                                                                                      | s | - | - |
| EMERGENY HAMMER FOR EXILIARY EXIT FROM THE WINDOWS                                                                                                                                                       | S | - | - |