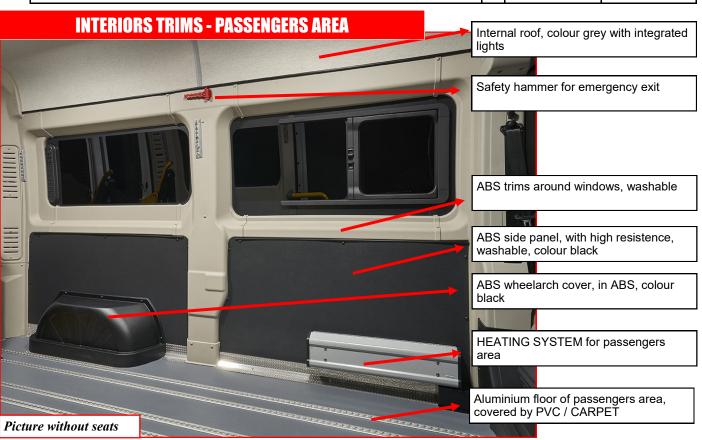

| PASSENGER AREA FLOORING                                                           |   | - | - |
|-----------------------------------------------------------------------------------|---|---|---|
| ALUMINIUM FLOOR WITH INTEGRATED RAILS FOR SEATS FIXATION, OMOLO-GATED M1 CATEGORY | S |   |   |
| Floor of passengers area covered by PVC / CARPET                                  | S | - | - |

IMAGE OF PASSENGERS AREA

INTEGRATED HEADREST

FAST LOCK LEG

| PASSENGERS AREA - INTERIORS                                                                                                                                                                                                                                                                                                                       |   | - | - |
|---------------------------------------------------------------------------------------------------------------------------------------------------------------------------------------------------------------------------------------------------------------------------------------------------------------------------------------------------|---|---|---|
| ABS TRIMS in "cream colour", based on orginal cabin's trims, without dangerous projection and any other parts in contrast with seats and passengers area; abs wheelarch cover, in abs, available with cutted solution or normal one. Abs side panels, in black colour, anti break-in on side parts, back doors and sliding door (total 6 panels). |   | - | - |
| Internal roof of passengers area, in grey colour like the original one in driving cabin, fixed by specifc profile in plastic and very light metal frame on the chassis, integrated at very top high level to guarantee maximun space and dimension for passengers, between floor to roof.                                                         |   | - |   |
| Lower wheel arch, cutted by FIAT APPROVAL, covered by abs cover in black colour in combination with side panels (specific ABS COVERS)                                                                                                                                                                                                             | S | - | - |