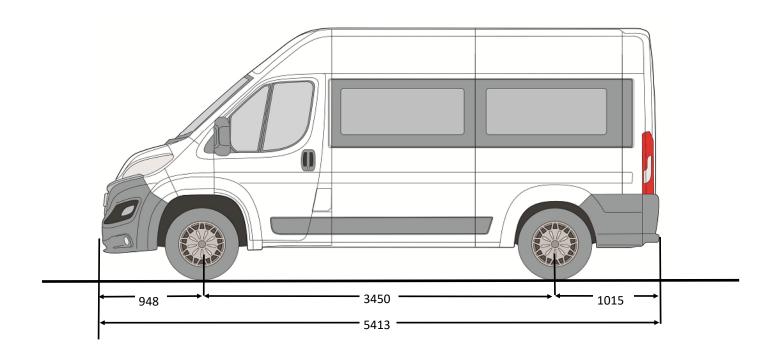

| 5W4                                                  | INCLUDED  |
| PACK CITY: ELECTRIC AND FOLDABLE EXTERNAL MIRRORS REAR VIEW CAMERA                                                                                                                                                         | 5YJ                                                  | INCLUEDED |
| WHITE COLOUR                                                                                                                                                                                                               | 549                                                  | INCLUDED  |



## **5 - SEATS DISPOSITION**







## **6 - EXTERNAL DIMENSION**

#### L2H2