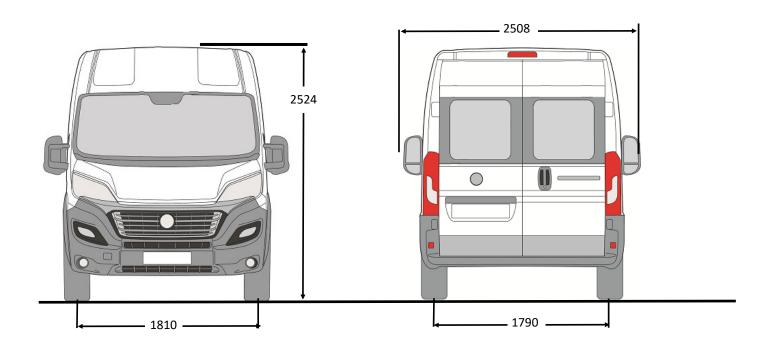

| 5W4                                                  | INCLUDED  |
| PACK CITY: ELECTRIC AND FOLDABLE EXTERNAL MIRRORS REAR VIEW CAMERA                                                                                                                                                         | 5YJ                                                  | INCLUEDED |
| WHITE COLOUR                                                                                                                                                                                                               | 549                                                  | INCLUDED  |



## **5 - SEATS DISPOSITION**







## **6 - EXTERNAL DIMENSION**

#### L2H2