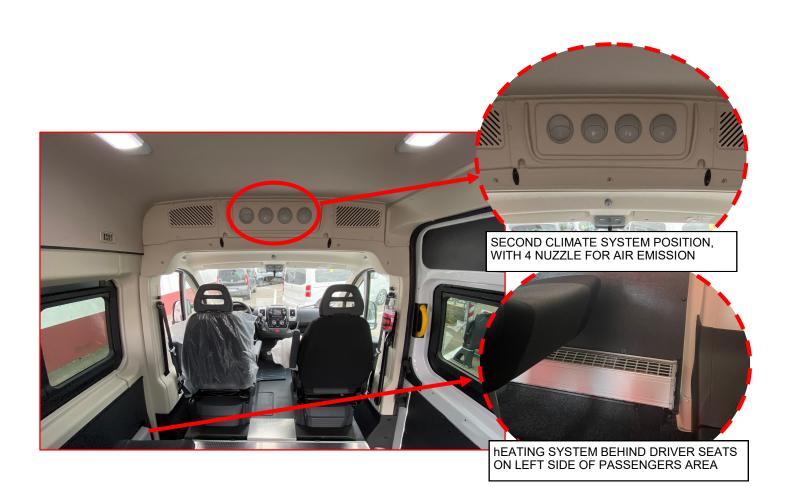

| COLD AND EATING SYSTEM FOR PASSENGER'S AREA (SECOND CLIMATIZIATION SYSTEM)                                                                                                                     |   | - | - |
|------------------------------------------------------------------------------------------------------------------------------------------------------------------------------------------------|---|---|---|
| Second climate system for passenger area, developed for e-ducato, located on top of drving cabin covered by abs trim with 4 (four) air vents necessary for the flow of ventilation - ONLY COLD |   | - | - |
| <u>Passenger Eating system</u> , integrated in side trims, on left side behind driver seat, with ON OFF BUTTON on dashboard                                                                    | S | - | - |