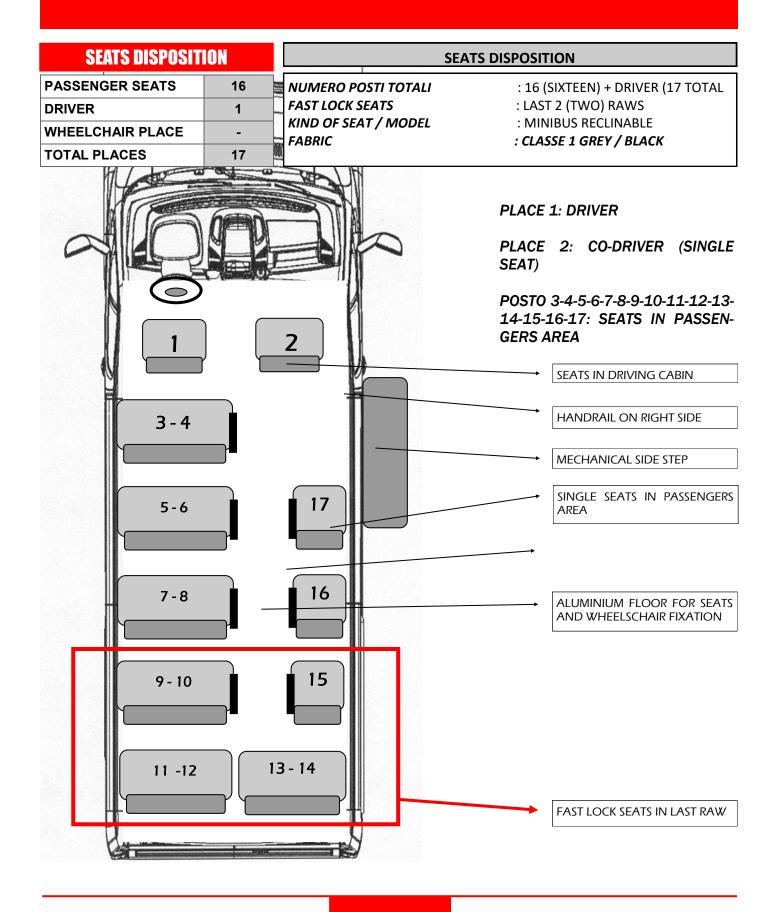

#### **SINGLE-SEATERS ARRANGED IN 5 ROWS**

| SEAT RELEASE SYSTEMS                                                                                                                                                                                                                        |   |                              |   |
|---------------------------------------------------------------------------------------------------------------------------------------------------------------------------------------------------------------------------------------------|---|------------------------------|---|
| All seats of passnengers area can be detached and repositioned to allow a much larger luggage storage area or better distance between seats in this driving configuration the total seats are only 13 + driver (SEE CONFIGURATION BELOW)    | S | ,                            | - |
| Supply and installation of "HAL 3" quick release system with rear release and anti-vibration adjustment; integrated rear wheels for easy movement of the seats on the rails (systems applied to the last 2 rows of seats) - SEE PLANS BELOW |   | -<br>ON LAST 2<br>(TWO) RAWS |   |