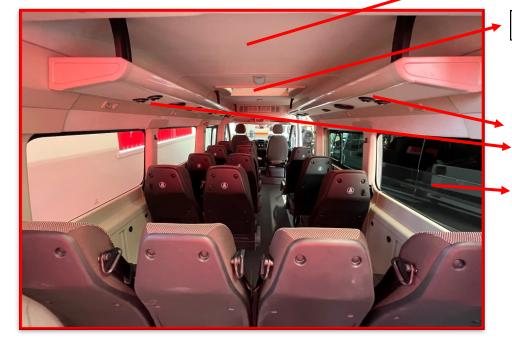

Cenntral led light with integrated blue light

Roof of passengers area, in grey colour

Emergency exit in top of roof, glazed

Luggage for bags on left and right of passengers area, with integrated lights, climatization system and hi-fii acoustic diffuser

Sliding window in second raw

Side panel, luxury, with integrated space for personal things + USB gate

Heating system on the left side of passengers area, with on/off button on dashboard

Reclinable seats in passengers area, with armrest foldable

Floor of passengers area

ROOF

EMERGENCY EXIT ON THE ROOF

LEFT AND RIGHT SIDE LUGGA-

SIDE WINDOW OF PASSENGERS AREA

| CLIMATIZATION SYSTEM FOR PASSENGERS AREA                                                                                                                                                                                                                                                                                                                                           |   |   |   |
|------------------------------------------------------------------------------------------------------------------------------------------------------------------------------------------------------------------------------------------------------------------------------------------------------------------------------------------------------------------------------------|---|---|---|
| <u>Double climate system</u> for passengers area, fixed on top of driving cabin, with air flow integrated in side roof luggage racks (left and right)                                                                                                                                                                                                                              | S | • | - |
| EXTRA HEATER FIXED ON THE SIDE OF PASSENGER AREA, IN SECOND RAW, WITH ON/OFF BOTTON ON DASHBOARD                                                                                                                                                                                                                                                                                   | S | - | - |
| PASSENGER COMPARTMENT INTERIOR TRIMS                                                                                                                                                                                                                                                                                                                                               |   | • |   |
| Passenger compartment trim by application of ABS interiors with complete covering of metal parts and exclusion of screws and structural protrusions; complete covering of original sheet metal and rear wheel arches ABS covering; side coverings of the passenger compartment under the original glazing, by applying shaped, corrosion-proof, shatter-proof and washable panels. | S | - | - |