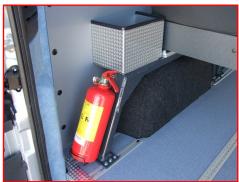

| UTILITY ACCESSORIES                                                                                                                                                      |   |   |   |
|--------------------------------------------------------------------------------------------------------------------------------------------------------------------------|---|---|---|
| Supply and fitting of No. 2 (two) glass-breaking hammers on the left and right sides of the passenger compartment with quick-release fixing base + emergency belt cutter |   | 1 | - |
| <u>Supply and housing of 2 kg fire extinguisher</u> , type-approved with base for quick release and re-attachment at rear wheel arch on left side                        | S | • | - |
| FIRST AID KIT INTEGRATED IN VEHICLE                                                                                                                                      | S | - | - |

**FIRE EXTINGUISHER** 

**GLASS-BREAKING HAMMER** 

| EVACUATION, AIR EXCHANGE AND INDOOR LIGHTING                                                                                                                      |   |                      |   |
|-------------------------------------------------------------------------------------------------------------------------------------------------------------------|---|----------------------|---|
| Supply and installation of a glazed hatch in the centre of the roof, transparent                                                                                  | _ | -                    | - |
| tempered anti-glare, polarised anti-reflection type, equipped with internal ABS perimeter edging, polarised to prevent direct interaction of the sun's rays. Per- |   |                      |   |
| fectly suited for increasing the interior brightness, improving passenger assistan-                                                                               |   |                      |   |
| ce, access to seats and enhancing the conviviality in the passenger compartment;                                                                                  |   | INTEGRATED<br>HAMMER |   |
| an element that is also included for safety, as it provides a practical escape route from the vehicle in the event of a rollover                                  |   | HAIVIIVIEK           |   |