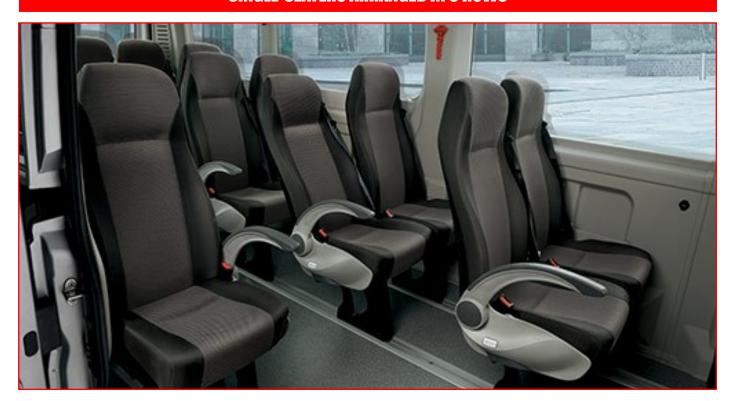

#### **SINGLE-SEATERS ARRANGED IN 5 ROWS**

| SEAT RELEASE SYSTEMS                                                                                                                                                                                                                        |   |                              |   |
|---------------------------------------------------------------------------------------------------------------------------------------------------------------------------------------------------------------------------------------------|---|------------------------------|---|
| All seats of passnengers area can be detached and repositioned to allow a much larger luggage storage area or better distance between seats in this driving configuration the total seats are only 13 + driver (SEE CONFIGURATION BELOW)    | S | ,                            | - |
| Supply and installation of "HAL 3" quick release system with rear release and anti-vibration adjustment; integrated rear wheels for easy movement of the seats on the rails (systems applied to the last 2 rows of seats) - SEE PLANS BELOW |   | -<br>ON LAST 2<br>(TWO) RAWS |   |

#### TECHNICAL DETAIL OF THE SINGLE SEATS PROPOSED - MINIBUS

| BAGS LUGGAGE WITH INTEGRATED LIGHTS AND CLIMATIZATION                                                                                                |   | - | - |
|------------------------------------------------------------------------------------------------------------------------------------------------------|---|---|---|
| <u>LUGGAGE IN PASSENGERS AREA</u> , located on left and riht side of passengers area, with integraed climatization system, hi-fii diffusers, llights | S | - | - |