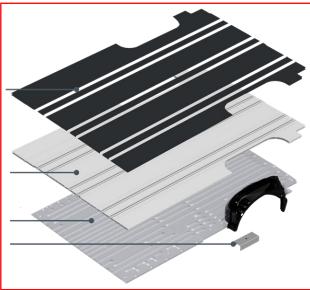

#### **IMAGE OF SIDE DOOR ACCESS**

| PASSENGER COMPARTMENT FLOORING                                                                                                                                                                                                                                                                                                                                                                                                                                                                                                                                                                                             |   |                   |   |
|----------------------------------------------------------------------------------------------------------------------------------------------------------------------------------------------------------------------------------------------------------------------------------------------------------------------------------------------------------------------------------------------------------------------------------------------------------------------------------------------------------------------------------------------------------------------------------------------------------------------------|---|-------------------|---|
| Application of exclusive aluminum extruded modular flooring "ALU-FLOOR", non-deformable, applied granting maximum versatility' of use of the seats on board as well as' greater structural rigidity' of the vehicle itself; seat anchoring rails equipped with elusive "double hollow" profile without screws, with ultralow profile and anodized anti protruding upper edge; application to the original vehicle floor by bonding, without body holes or under-floor reinforcements; M2 approval according to crash tests required by the recent Framework Directive in 2001/116/EC and Directives 76/115/EG and 96/38/EG | S |                   | • |
| Covering of the flooring described above by fitting SAFE S type approved washable and non-slip linoleum inside the rails, hardened with quartz and "carborundun" powders to give it maximum mechanical resistance and resistance to hygienic solvents, even aggressive ones; non-slip reliefs; rear and side protection edging made of "ribbed embossing" aluminium                                                                                                                                                                                                                                                        | S | Colour:<br>"AZUL" | - |

#### PAVIMENTAZIONE INCOLLATA ALLA STRUTTURA ORIGINALE DEL PIANALE ORIGINALE

| PASSENGER COMPARTMENT SEATS                                                                                                                                                                                                                                                                                                                                                                                                                                                                                                                                                                                                                                         |   |   |   |
|---------------------------------------------------------------------------------------------------------------------------------------------------------------------------------------------------------------------------------------------------------------------------------------------------------------------------------------------------------------------------------------------------------------------------------------------------------------------------------------------------------------------------------------------------------------------------------------------------------------------------------------------------------------------|---|---|---|
| Supply and installation in the passenger compartment of type- approved "minibus" seats, applied to the aluminum floor with the following features: two-color iso fiat cover (as driver's cab seats); integrated headrest; reclined ergonomic backrest; 3 (three) point belts with pre-tensioner and internal backrest harness (to avoid entanglement and facilitate positioning); removable seating for easy cleaning, washing and sanitising (seating plan according to Diagram 5) - FOLDABLE armrests on aisle side; the back of the backrest is washable, made of high-strength vandal-resistant ABS and fitted with elastic net for storing personal belongings | S | - | - |