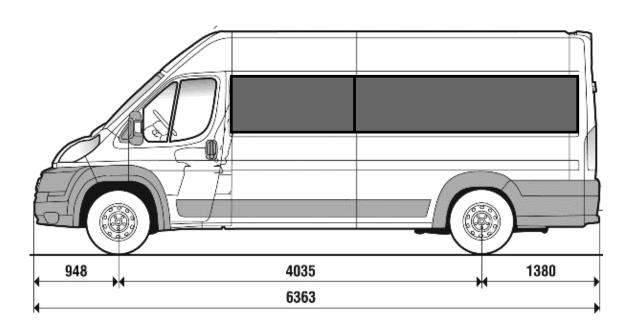

ASSIST ATTENTION ASSIST (DROWSYDRIVERDET.)      | 2PQ                      | INCLUDED |
| HEIGHT ADJUSTABLE PASSENGER SEAT                                                                                       | 454                      | INCLUDED |
| SINGLE SEAT PASSENGER AIRBAG                                                                                           | CJ1                      | INCLUDED |
| REAR VIEW CAMERA                                                                                                       | 316                      | INCLUDED |
| PACK TECHNO:  RADIO DISPLAY 7" TOUCH BLUETOOTH + CP/AA  DOUBLE USB CHARGING PORT SU PLANCIA  AUTOMATIC CLIMATE CONTROL | 5W2<br>2PY<br>RS3<br>140 | INCLUDED |







#### **6 - EXTERNAL DIMENSIONS OF THE VEHICLE**

#### L4H2