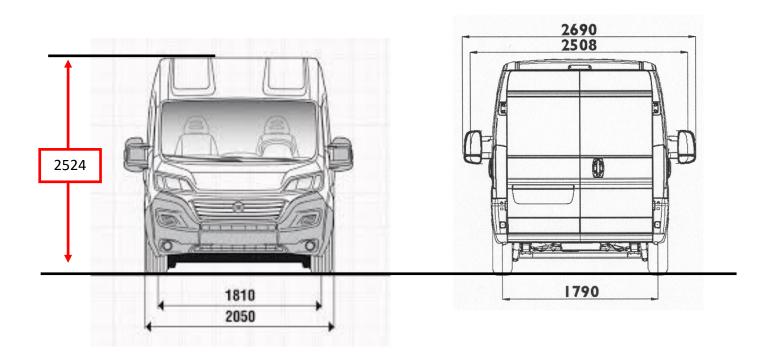

SSIST ATTENTION ASSIST (DROWSYDRIVERDET.)      | 2PQ                      | INCLUDED |
| HEIGHT ADJUSTABLE PASSENGER SEAT                                                                                       | 454                      | INCLUDED |
| SINGLE SEAT PASSENGER AIRBAG                                                                                           | CJ1                      | INCLUDED |
| REAR VIEW CAMERA                                                                                                       | 316                      | INCLUDED |
| PACK TECHNO:  RADIO DISPLAY 7" TOUCH BLUETOOTH + CP/AA  DOUBLE USB CHARGING PORT SU PLANCIA  AUTOMATIC CLIMATE CONTROL | 5W2<br>2PY<br>RS3<br>140 | INCLUDED |







#### **6 - EXTERNAL DIMENSIONS OF THE VEHICLE**

#### L4H2