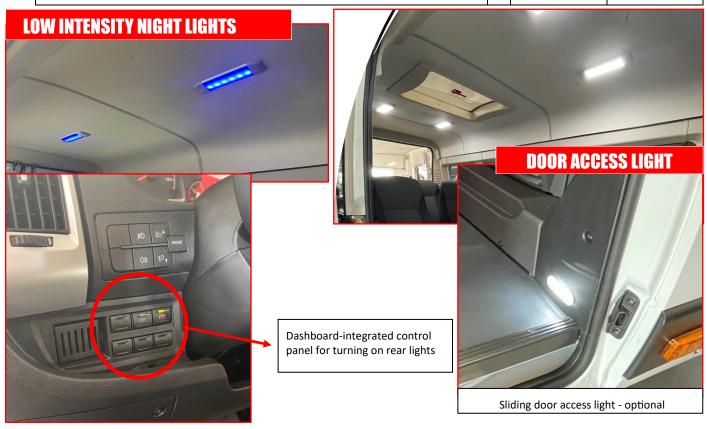

Vetri apribili in seconda fila

Rivestimenti dei fianchi e delle bordature vetri mediante ABS ASA automotive lavabile

Pannellature laterali con tasche in BAS integrate

| ADDITIONAL PASSENGER COMPARTMENT LIGHTS AND ROUTE INDICATION                                                                                                                                                                                                                                                                        |   | - |   |
|-------------------------------------------------------------------------------------------------------------------------------------------------------------------------------------------------------------------------------------------------------------------------------------------------------------------------------------|---|---|---|
| Supply and application of passenger compartment lighting system consisting of LED light sources, recessed and high intensity; dedicated on/off by separate button placed on the dashboard integrated in original Fiat dash (no holes of the dashboard nor of the original panels) and suitable for opening the lateral sliding door |   | - | - |
| Courtesy night lights INTEGRATED TO OVERHEAD LIGHTS, switched on by special button located on dashboard integrated in original Fiat dash                                                                                                                                                                                            | S | - | - |
| <u>Sliding door step light</u> , to improve visibility at night when getting in and out of the passenger compartment; suitable lighting when opening and closing the lateral sliding door                                                                                                                                           |   | - | - |
| DASHBOARD CONTROL PANEL for turning on and off the day and night rear lights, backlit and integrated in the original dashboard                                                                                                                                                                                                      | S | - | - |