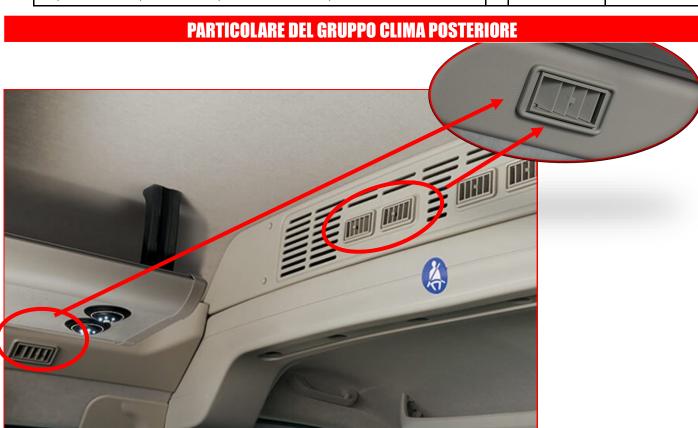

Floor of passengers area

ROOF

EMERGENCY EXIT ON THE ROOF

LEFT AND RIGHT SIDE LUGGA-

SIDE WINDOW OF PASSENGERS AREA

| CLIMATIZATION SYSTEM FOR PASSENGERS AREA                                                                                                                                                                                                                                                                                                                                           |   |   |   |
|------------------------------------------------------------------------------------------------------------------------------------------------------------------------------------------------------------------------------------------------------------------------------------------------------------------------------------------------------------------------------------|---|---|---|
| <u>Double climate system</u> for passengers area, fixed on top of driving cabin, with air flow integrated in side roof luggage racks (left and right)                                                                                                                                                                                                                              | S | • | - |
| EXTRA HEATER FIXED ON THE SIDE OF PASSENGER AREA, IN SECOND RAW, WITH ON/OFF BOTTON ON DASHBOARD                                                                                                                                                                                                                                                                                   | S | - | - |
| PASSENGER COMPARTMENT INTERIOR TRIMS                                                                                                                                                                                                                                                                                                                                               |   | • |   |
| Passenger compartment trim by application of ABS interiors with complete covering of metal parts and exclusion of screws and structural protrusions; complete covering of original sheet metal and rear wheel arches ABS covering; side coverings of the passenger compartment under the original glazing, by applying shaped, corrosion-proof, shatter-proof and washable panels. | S | - | - |