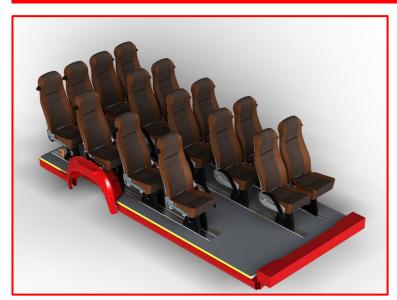

#### PAVIMENTAZIONE INCOLLATA ALLA STRUTTURA ORIGINALE DEL PIANALE ORIGINALE

| PASSENGER COMPARTMENT SEATS                                                                                                                                                                                                                                                                                                                                                                                                                                                                                                                                                                                                                                         |   |   |   |
|---------------------------------------------------------------------------------------------------------------------------------------------------------------------------------------------------------------------------------------------------------------------------------------------------------------------------------------------------------------------------------------------------------------------------------------------------------------------------------------------------------------------------------------------------------------------------------------------------------------------------------------------------------------------|---|---|---|
| Supply and installation in the passenger compartment of type- approved "minibus" seats, applied to the aluminum floor with the following features: two-color iso fiat cover (as driver's cab seats); integrated headrest; reclined ergonomic backrest; 3 (three) point belts with pre-tensioner and internal backrest harness (to avoid entanglement and facilitate positioning); removable seating for easy cleaning, washing and sanitising (seating plan according to Diagram 5) - FOLDABLE armrests on aisle side; the back of the backrest is washable, made of high-strength vandal-resistant ABS and fitted with elastic net for storing personal belongings | S | - | - |

#### **SINGLE-SEATERS ARRANGED IN 5 ROWS**

| SEAT RELEASE SYSTEMS                                                                                                                                                                                                                        |   |                              |   |
|---------------------------------------------------------------------------------------------------------------------------------------------------------------------------------------------------------------------------------------------|---|------------------------------|---|
| All seats of passnengers area can be detached and repositioned to allow a much larger luggage storage area or better distance between seats in this driving configuration the total seats are only 13 + driver (SEE CONFIGURATION BELOW)    | S | ,                            | - |
| Supply and installation of "HAL 3" quick release system with rear release and anti-vibration adjustment; integrated rear wheels for easy movement of the seats on the rails (systems applied to the last 2 rows of seats) - SEE PLANS BELOW |   | -<br>ON LAST 2<br>(TWO) RAWS |   |

#### TECHNICAL DETAIL OF THE SINGLE SEATS PROPOSED - MINIBUS

| BAGS LUGGAGE WITH INTEGRATED LIGHTS AND CLIMATIZATION                                                                                                |   | - | - |
|------------------------------------------------------------------------------------------------------------------------------------------------------|---|---|---|
| <u>LUGGAGE IN PASSENGERS AREA</u> , located on left and riht side of passengers area, with integraed climatization system, hi-fii diffusers, llights | S | - | - |