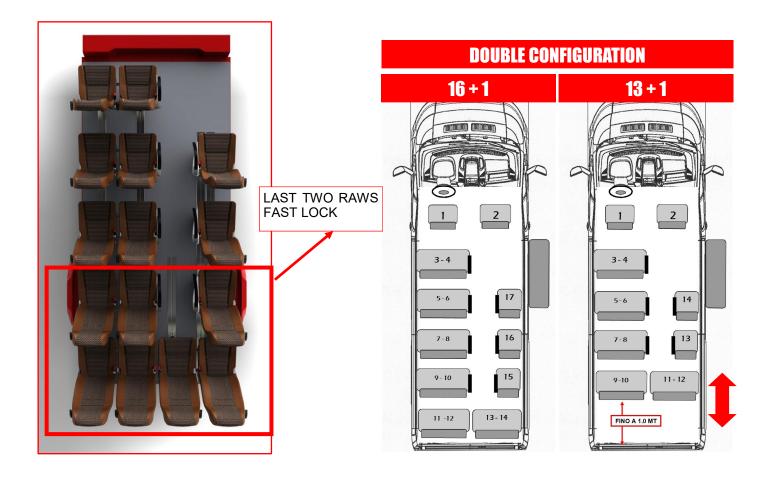

#### **SINGLE-SEATERS ARRANGED IN 5 ROWS**

| SEAT RELEASE SYSTEMS                                                                                                                                                                                                                        |   |                              |   |
|---------------------------------------------------------------------------------------------------------------------------------------------------------------------------------------------------------------------------------------------|---|------------------------------|---|
| All seats of passnengers area can be detached and repositioned to allow a much larger luggage storage area or better distance between seats in this driving configuration the total seats are only 13 + driver (SEE CONFIGURATION BELOW)    | S | ,                            | - |
| Supply and installation of "HAL 3" quick release system with rear release and anti-vibration adjustment; integrated rear wheels for easy movement of the seats on the rails (systems applied to the last 2 rows of seats) - SEE PLANS BELOW |   | -<br>ON LAST 2<br>(TWO) RAWS |   |