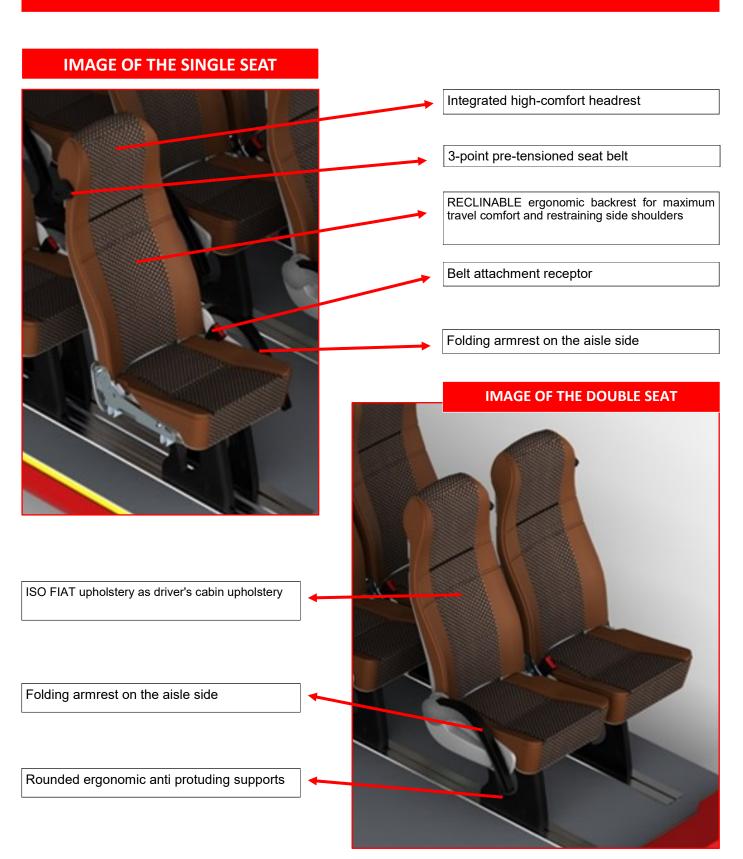

#### PAVIMENTAZIONE INCOLLATA ALLA STRUTTURA ORIGINALE DEL PIANALE ORIGINALE

| PASSENGER COMPARTMENT SEATS                                                                                                                                                                                                                                                                                                                                                                                                                                                                                                                                                                                                                                         |   |   |   |
|---------------------------------------------------------------------------------------------------------------------------------------------------------------------------------------------------------------------------------------------------------------------------------------------------------------------------------------------------------------------------------------------------------------------------------------------------------------------------------------------------------------------------------------------------------------------------------------------------------------------------------------------------------------------|---|---|---|
| Supply and installation in the passenger compartment of type- approved "minibus" seats, applied to the aluminum floor with the following features: two-color iso fiat cover (as driver's cab seats); integrated headrest; reclined ergonomic backrest; 3 (three) point belts with pre-tensioner and internal backrest harness (to avoid entanglement and facilitate positioning); removable seating for easy cleaning, washing and sanitising (seating plan according to Diagram 5) - FOLDABLE armrests on aisle side; the back of the backrest is washable, made of high-strength vandal-resistant ABS and fitted with elastic net for storing personal belongings | S | - | - |

#### TECHNICAL DETAIL OF THE SINGLE SEATS PROPOSED - MINIBUS

| BAGS LUGGAGE WITH INTEGRATED LIGHTS AND CLIMATIZATION                                                                                                |   | - | - |
|------------------------------------------------------------------------------------------------------------------------------------------------------|---|---|---|
| <u>LUGGAGE IN PASSENGERS AREA</u> , located on left and riht side of passengers area, with integraed climatization system, hi-fii diffusers, llights | S | - | - |