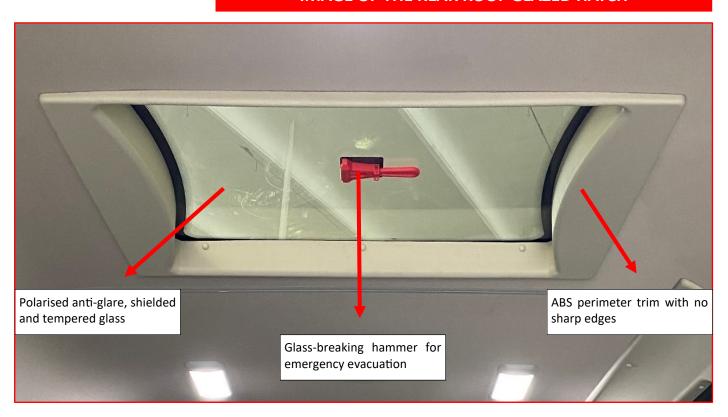

**FIRE EXTINGUISHER** 

**GLASS-BREAKING HAMMER** 

| EVACUATION, AIR EXCHANGE AND INDOOR LIGHTING                                                                                                                      |   |                      |   |
|-------------------------------------------------------------------------------------------------------------------------------------------------------------------|---|----------------------|---|
| Supply and installation of a glazed hatch in the centre of the roof, transparent                                                                                  | _ | -                    | - |
| tempered anti-glare, polarised anti-reflection type, equipped with internal ABS perimeter edging, polarised to prevent direct interaction of the sun's rays. Per- |   |                      |   |
| fectly suited for increasing the interior brightness, improving passenger assistan-                                                                               |   |                      |   |
| ce, access to seats and enhancing the conviviality in the passenger compartment;                                                                                  |   | INTEGRATED<br>HAMMER |   |
| an element that is also included for safety, as it provides a practical escape route from the vehicle in the event of a rollover                                  |   | HAIVIIVIEK           |   |

#### **IMAGE OF THE REAR ROOF GLAZED HATCH**

| INTERNAL COVERINGS OF THE PASSENGER COMPARTMENT                                                                                                                                                                                                                                                                                                                                                                                                                           |   |   |   |
|---------------------------------------------------------------------------------------------------------------------------------------------------------------------------------------------------------------------------------------------------------------------------------------------------------------------------------------------------------------------------------------------------------------------------------------------------------------------------|---|---|---|
| Finizioni di rivestimento del vano passeggeri, mediante applicazione di interni in ABS con copertura completa delle parti metalliche ed esclusione di viterie e sporgenze strutturali; completa copertura dei lamierati originali e rivestimento dei passaruota posteriori mediante copertura in ABS; rivestimenti laterali del vano passeggeri sotto alle vetrature originali, mediante applicazione di pannelli sagomati, anti corrosione, anti sfondamento e lavabili. |   | • | • |
| Parte superiore del tetto in metacrilato automotive, colore grey come la cabina di guida, altamente insonorizzato e sagomato a ridosso dei lamierati originali del veicolo per garantire massima abitabilità del vano passeggeri                                                                                                                                                                                                                                          | S | - | - |