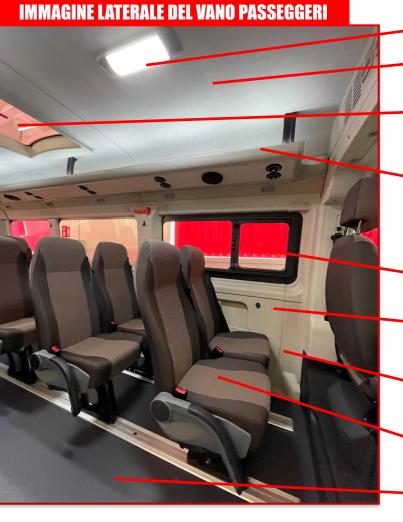

Cenntral led light with integrated blue light

Roof of passengers area, in grey colour

Emergency exit in top of roof, glazed

Luggage for bags on left and right of passengers area, with integrated lights, climatization system and hi-fii acoustic diffuser

Sliding window in second raw

Side panel, luxury, with integrated space for personal things + USB gate

Heating system on the left side of passengers area, with on/off button on dashboard

Reclinable seats in passengers area, with armrest foldable

Floor of passengers area

ROOF

EMERGENCY EXIT ON THE ROOF

LEFT AND RIGHT SIDE LUGGA-

SIDE WINDOW OF PASSENGERS AREA

| CLIMATIZATION SYSTEM FOR PASSENGERS AREA                                                                                                                                                                                                                                                                                                                                           |   |   |   |
|------------------------------------------------------------------------------------------------------------------------------------------------------------------------------------------------------------------------------------------------------------------------------------------------------------------------------------------------------------------------------------|---|---|---|
| <u>Double climate system</u> for passengers area, fixed on top of driving cabin, with air flow integrated in side roof luggage racks (left and right)                                                                                                                                                                                                                              | S | • | - |
| EXTRA HEATER FIXED ON THE SIDE OF PASSENGER AREA, IN SECOND RAW, WITH ON/OFF BOTTON ON DASHBOARD                                                                                                                                                                                                                                                                                   | S | - | - |
| PASSENGER COMPARTMENT INTERIOR TRIMS                                                                                                                                                                                                                                                                                                                                               |   | • |   |
| Passenger compartment trim by application of ABS interiors with complete covering of metal parts and exclusion of screws and structural protrusions; complete covering of original sheet metal and rear wheel arches ABS covering; side coverings of the passenger compartment under the original glazing, by applying shaped, corrosion-proof, shatter-proof and washable panels. | S | - | - |