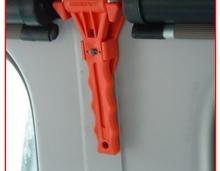

| UTILITY ACCESSORIES                                                                                                                                                      |   |   |   |
|--------------------------------------------------------------------------------------------------------------------------------------------------------------------------|---|---|---|
| Supply and fitting of No. 2 (two) glass-breaking hammers on the left and right sides of the passenger compartment with quick-release fixing base + emergency belt cutter |   | 1 | - |
| <u>Supply and housing of 2 kg fire extinguisher</u> , type-approved with base for quick release and re-attachment at rear wheel arch on left side                        | S | • | - |
| FIRST AID KIT INTEGRATED IN VEHICLE                                                                                                                                      | S | - | - |

**FIRE EXTINGUISHER** 

**GLASS-BREAKING HAMMER** 

| EVACUATION, AIR EXCHANGE AND INDOOR LIGHTING                                                                                                                      |   |                      |   |
|-------------------------------------------------------------------------------------------------------------------------------------------------------------------|---|----------------------|---|
| Supply and installation of a glazed hatch in the centre of the roof, transparent                                                                                  | _ | -                    | - |
| tempered anti-glare, polarised anti-reflection type, equipped with internal ABS perimeter edging, polarised to prevent direct interaction of the sun's rays. Per- |   |                      |   |
| fectly suited for increasing the interior brightness, improving passenger assistan-                                                                               |   |                      |   |
| ce, access to seats and enhancing the conviviality in the passenger compartment;                                                                                  |   | INTEGRATED<br>HAMMER |   |
| an element that is also included for safety, as it provides a practical escape route from the vehicle in the event of a rollover                                  |   | HAIVIIVIEK           |   |