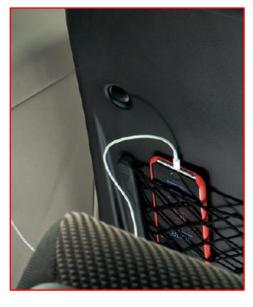

Sliding window in second raw

Side panel, luxury, with integrated space for personal things + USB gate

Heating system on the left side of passengers area, with on/off button on dashboard

Reclinable seats in passengers area, with armrest foldable