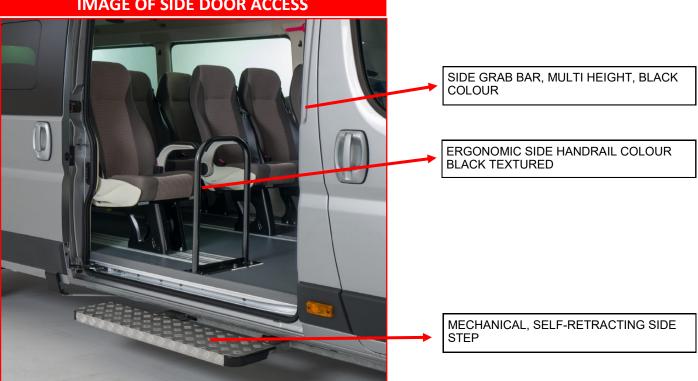

#### **Technical Description**

| BOARDING AND IN-VEHICLE AIDS                                                                                                                                                                                                                     |   |            |   |
|--------------------------------------------------------------------------------------------------------------------------------------------------------------------------------------------------------------------------------------------------|---|------------|---|
| Supply and fitting of MECHANICAL side step, fully automatic, appropriate for the opening and closing of the sliding door, featuring ROUNDED PERIMETERAL EDGES and ribbed embossing aluminium antislip surface; load capacity KG 150; EC approval | S | -          | - |
| Side handrail for easy access, fixed to the floor by means of a high-strength coupling; ergonomic structure with easy-grip surface, rounded sides for easy gripping when stepping up and down                                                    | _ | -<br>BLACK | - |
| Multi-height side grab bar, fixed to the structure, on the right side of the vehicle's side pedestrian access door, to allow easy and safe passage of passengers during boarding and deboarding                                                  | _ | -<br>BLACK | - |

#### **IMAGE OF SIDE DOOR ACCESS**

| PASSENGER COMPARTMENT FLOORING                                                                                                                                                                                                                                                                                                                                                                                                                                                                                                                                                                                             |   |                   |   |
|----------------------------------------------------------------------------------------------------------------------------------------------------------------------------------------------------------------------------------------------------------------------------------------------------------------------------------------------------------------------------------------------------------------------------------------------------------------------------------------------------------------------------------------------------------------------------------------------------------------------------|---|-------------------|---|
| Application of exclusive aluminum extruded modular flooring "ALU-FLOOR", non-deformable, applied granting maximum versatility' of use of the seats on board as well as' greater structural rigidity' of the vehicle itself; seat anchoring rails equipped with elusive "double hollow" profile without screws, with ultralow profile and anodized anti protruding upper edge; application to the original vehicle floor by bonding, without body holes or under-floor reinforcements; M2 approval according to crash tests required by the recent Framework Directive in 2001/116/EC and Directives 76/115/EG and 96/38/EG | S |                   | • |
| Covering of the flooring described above by fitting SAFE S type approved washable and non-slip linoleum inside the rails, hardened with quartz and "carborundun" powders to give it maximum mechanical resistance and resistance to hygienic solvents, even aggressive ones; non-slip reliefs; rear and side protection edging made of "ribbed embossing" aluminium                                                                                                                                                                                                                                                        | S | Colour:<br>"AZUL" | - |