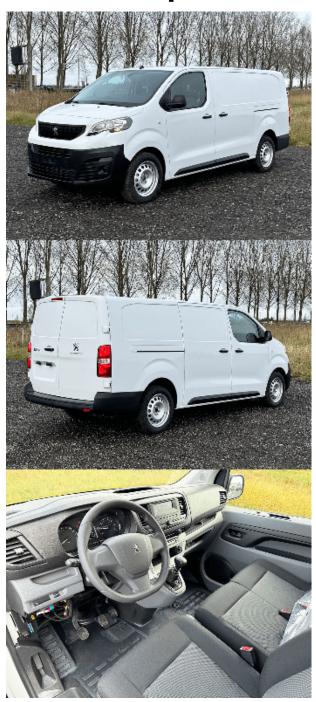

## 2023 Peugeot Expert Cargo Van XL L3 FWD 2.0L Diesel 6-Speed MT 150bhp

TRANSMISSION

6-Speed MT

ENGINE

1997cc

DRIVELINE

**FWD** 

**BODY STYLE** 

Van

RHD / LHD

LHD

FUEL TYPE

Diesel

**EMISSIONS** 

Euro 5

**EXTERIOR COLOR** White

## **Description**

Market Restriction: Belarus, RUSSIA, SAUDI ARABIA, UAE, UK.

Equipment:

LOAD CAPACITY 900 KG

**3 FRONT SEATS** 

**GREY 17-INCH STEEL WHEEL** 

TRIPLE ACCESSORIES SOCKET

**OBSTACLE DETECTOR** 