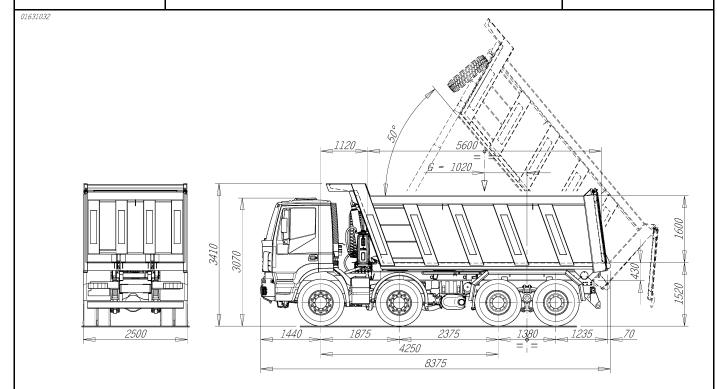

## **TECHNICAL DATA**

LIFTING : - Frontal telescopic cylinder.

- Pneumatic, modulated body descent control.

- Safety cable at the end of lifting.

- Stabiliser bar.

- Tipping time: 30 sec

SUBFRAME : - Side frame in bent steel sheet.

- Anti-torsion cross-member in the back side.

- Mixed type frame fixing (front screws with springs).

DUMP-BODY : - Capacity, 20 cu.m.

- Inside dimensions, 5440 x 2300 mm

- Structure in bent steel sheet.

- Body floor in antiabrasion steel (HB 450), thickness 8 mm

- Boards in antiabrasion steel (HB 400), thickness 5 mm

- Front board equipped with cab protection roof and spare wheel holder.

- Fixed sideboards.

- Rear board with automatic unhooking device.