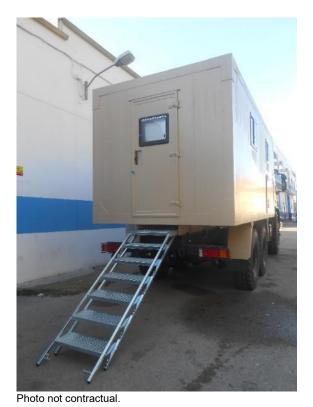

### MOBILE WORKSHOP BOX BODY

- APPROX. DIMENSIONS:
  - o 5505 mm length
  - $\circ$  2450 mm width
  - o 2030 mm height
- BOX body mounted on the chassis in a semi elastic torsion execution. Special design for rough terrains. Using steel auxiliary subframe and steel cross members to reinforce the flooring area.
- Single piece side walls, roof and headboard constructed using tubular structure with PU foam, internally finished with polyester sheets
  - Roof 30 mm thickness
  - o Sides 30 mm thickness
  - Marine wood floor covered with antiskid aluminium 3+2 mm
    - Total 25 mm thickness

Side panels and rood

Floor

- Electric Installation + LED lights mounted on the roof.

- Rear Single door + retractable aluminum ladder for access to the mobile Workshop.

- 2 windows each side. Total 4 units. Pommier Brand
- Rear axle mudguards.