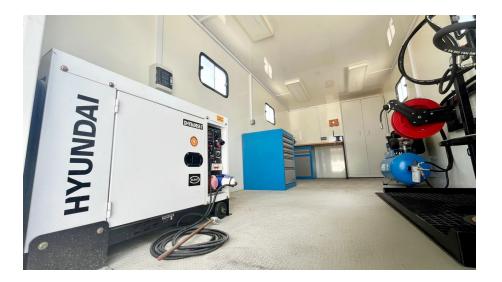

### **EQUIPMENT**

- <u>Sound proof Power Generator (Including Price)</u> Hyundai DHY8600Se-T 7,5Kva .

- COMPRESSOR ABAC Power: 3HP Actual flow: 393 I / min Pressure: 10 bar Capacity: 200 Its One Stage Belt Driven Aftercooler

Photo not contractual.

- Pneumatic grease pump equipped with hose reel and gun.
- Pneumatic oil pump equipped with hose reel and gun.
- Air hose reel with gun.

- 4-inch bench vice
- Grinding machine
- 1 steel work table with drawers

- Compressed Air pistol Set
- Mechanical Tool Cart. 277 pieces.

Photo not contractual.

- Wall mounted electric sockets 3 units.
- External Working lights
- Portable light

- Brackets for Barrels and equipment, including anti leaking tray.