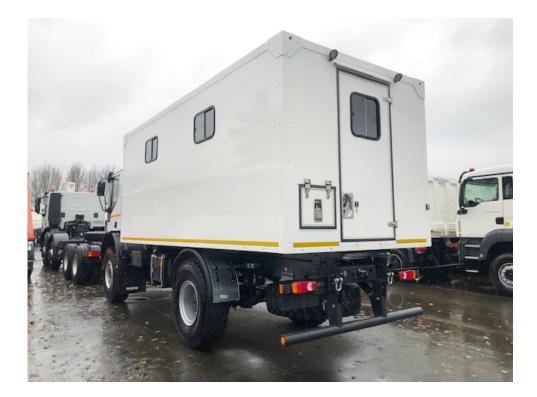

### MOBILE WORKSHOP BOX BODY

- APPROX. DIMENSIONS:
  - o 5505 mm length
  - $\circ$  2450 mm width
  - o 2030 mm height
- BOX body mounted on the chassis in a semi elastic torsion execution. Special design for rough terrains. Using steel auxiliary subframe and steel cross members to reinforce the flooring area.
- Single piece side walls, roof and headboard constructed using tubular structure with PU foam, internally finished with polyester sheets
  - Roof 30 mm thickness
  - o Sides 30 mm thickness
  - Marine wood floor covered with antiskid aluminium 3+2 mm
    - Total 25 mm thickness

Side panels and rood

Floor

- Electric Installation + LED lights mounted on the roof.

- Rear Single door + retractable aluminum ladder for access to the mobile Workshop.

- 2 windows each side. Total 4 units. Pommier Brand
- Rear axle mudguards.