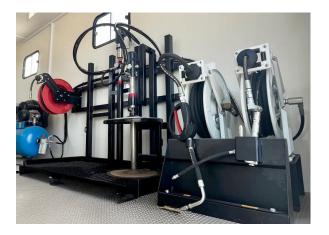

### **EQUIPMENT**

- <u>Sound proof Power Generator (Including Price)</u> Hyundai DHY8600Se-T 7,5Kva .

- COMPRESSOR ABAC Power: 3HP Actual flow: 393 I / min Pressure: 10 bar Capacity: 200 Its One Stage Belt Driven Aftercooler

Photo not contractual.

- Pneumatic grease pump equipped with hose reel and gun.
- Pneumatic oil pump equipped with hose reel and gun.
- Air hose reel with gun.

- 4-inch bench vice
- Grinding machine
- 1 steel work table with drawers

- Compressed Air pistol Set
- Mechanical Tool Cart. 277 pieces.

Photo not contractual.

- Wall mounted electric sockets 3 units.
- External Working lights
- Portable light

- Brackets for Barrels and equipment, including anti leaking tray.