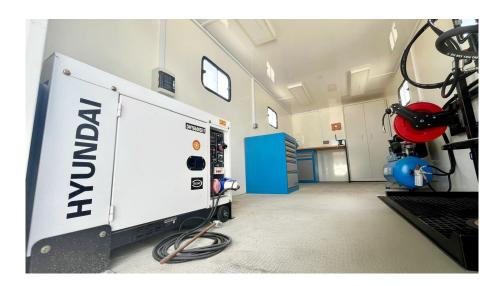

### **EQUIPMENT**

- <u>Sound proof Power Generator (Including Price)</u> Hyundai DHY8600Se-T 7,5Kva .

- COMPRESSOR ABAC Power: 3HP Actual flow: 393 I / min Pressure: 10 bar Capacity: 200 Its One Stage Belt Driven Aftercooler

Photo not contractual.

- Pneumatic grease pump equipped with hose reel and gun.
- Pneumatic oil pump equipped with hose reel and gun.
- Air hose reel with gun.

- 4-inch bench vice
- Grinding machine
- 1 steel work table with drawers