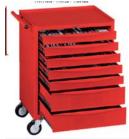

- Compressed Air pistol Set
- Mechanical Tool Cart. 277 pieces.

Photo not contractual.

- Wall mounted electric sockets 3 units.
- External Working lights
- Portable light

- Brackets for Barrels and equipment, including anti leaking tray.