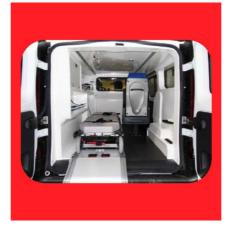

## **Transformation**

- Medical sitting
- 1 swivel attendant seat with armrests, 3-point belt and headrest.
- Stretcher support block
- 1 fixed floor track with stretcher attachment and loading pad.
- Heating Air conditioning 1 heating unit heater and air conditioner (warm cold). Setting ventilation / temperature by housing of control in cabin and cell.
- Electricity
- 1 taillight and 1 taillight turning. 1 roof aerator. 1 pre- radio equipment. 1 buzzer electronic. 1 board of order cabin.1 control panel cell. 2 12 volts. 4 ceiling lights. Dressing Complete covering by polyester elements. Reinforced and insulated floor type reinforced wood. Left side panel with 2 volumes of integrated storage. Separation with big Bay window. Pavilion with lighting rails. Worktop left side with straps fixation.
- ■Outside appearance
- 3 distinctive emblems. Frosted frosted film 2/3 the side and rear windows of the health cell.
- ■Oxygène Location for
- 1 oxygen bottle of 5 L to the right AR, 1 oxygen bottle of 5 liters against the partition wall.
- ■Hardware
- 1 Stretcher with crutches, 1 regulator, 1 débilitre, 1 expander / débilitre, 1 humidifier, 1 insufflator.