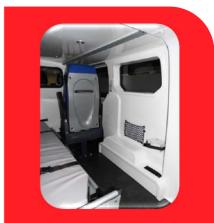

## **Transformation**

- Medical sitting
- 1 swivel attendant seat with armrests, 3-point belt and headrest.
- Stretcher support block
- 1 fixed floor track with stretcher attachment and loading pad.
- Heating Air conditioning 1 heating unit heater and air conditioner (warm cold). Setting ventilation / temperature by housing of control in cabin and cell.
- Electricity
- 1 taillight and 1 taillight turning. 1 roof aerator. 1 pre- radio equipment. 1 buzzer electronic. 1 board of order cabin.1 control panel cell. 2 12 volts. 4 ceiling lights. Dressing Complete covering by polyester elements. Reinforced and insulated floor type reinforced wood. Left side panel with 2 volumes of integrated storage. Separation with big Bay window. Pavilion with lighting rails. Worktop left side with straps fixation.
- ■Outside appearance
- 3 distinctive emblems. Frosted frosted film 2/3 the side and rear windows of the health cell.
- ■Oxygène Location for
- 1 oxygen bottle of 5 L to the right AR, 1 oxygen bottle of 5 liters against the partition wall.
- ■Hardware
- 1 Stretcher with crutches, 1 regulator, 1 débilitre, 1 expander / débilitre, 1 humidifier, 1 insufflator.