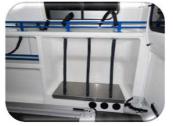

## **Transformation**

- Medical sitting
- 1 swivel attendant seat with armrests, 3-point belt and headrest.
- Stretcher support block
- 1 fixed floor track with stretcher attachment and loading pad.
- Heating Air conditioning 1 heating unit heater and air conditioner (warm cold). Setting ventilation / temperature by housing of control in cabin and cell.
- Electricity
- 1 taillight and 1 taillight turning. 1 roof aerator. 1 pre- radio equipment. 1 buzzer electronic. 1 board of order cabin.1 control panel cell. 2 12 volts. 4 ceiling lights. Dressing Complete covering by polyester elements. Reinforced and insulated floor type reinforced wood. Left side panel with 2 volumes of integrated storage. Separation with big Bay window. Pavilion with lighting rails. Worktop left side with straps fixation.
- ■Outside appearance
- 3 distinctive emblems. Frosted frosted film 2/3 the side and rear windows of the health cell.
- ■Oxygène Location for
- 1 oxygen bottle of 5 L to the right AR, 1 oxygen bottle of 5 liters against the partition wall.
- ■Hardware
- 1 Stretcher with crutches, 1 regulator, 1 débilitre, 1 expander / débilitre, 1 humidifier, 1 insufflator.