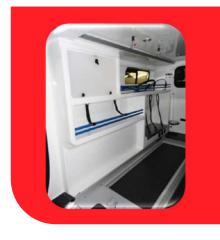

## **Transformation**

- Medical sitting
- 1 swivel attendant seat with armrests, 3-point belt and headrest.
- Stretcher support block
- 1 fixed floor track with stretcher attachment and loading pad.
- Heating Air conditioning 1 heating unit heater and air conditioner (warm cold). Setting ventilation / temperature by housing of control in cabin and cell.
- Electricity
- 1 taillight and 1 taillight turning. 1 roof aerator. 1 pre- radio equipment. 1 buzzer electronic. 1 board of order cabin.1 control panel cell. 2 12 volts. 4 ceiling lights. Dressing Complete covering by polyester elements. Reinforced and insulated floor type reinforced wood. Left side panel with 2 volumes of integrated storage. Separation with big Bay window. Pavilion with lighting rails. Worktop left side with straps fixation.
- ■Outside appearance
- 3 distinctive emblems. Frosted frosted film 2/3 the side and rear windows of the health cell.
- ■Oxygène Location for
- 1 oxygen bottle of 5 L to the right AR, 1 oxygen bottle of 5 liters against the partition wall.
- ■Hardware
- 1 Stretcher with crutches, 1 regulator, 1 débilitre, 1 expander / débilitre, 1 humidifier, 1 insufflator.