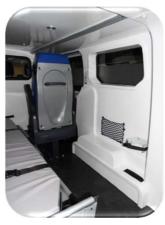

## **Transformation**

- Medical sitting
- 1 swivel attendant seat with armrests, 3-point belt and headrest.
- Stretcher support block
- 1 fixed floor track with stretcher attachment and loading pad.
- Heating Air conditioning 1 heating unit heater and air conditioner (warm cold). Setting ventilation / temperature by housing of control in cabin and cell.
- Electricity
- 1 taillight and 1 taillight turning. 1 roof aerator. 1 pre- radio equipment. 1 buzzer electronic. 1 board of order cabin.1 control panel cell. 2 12 volts. 4 ceiling lights. Dressing Complete covering by polyester elements. Reinforced and insulated floor type reinforced wood. Left side panel with 2 volumes of integrated storage. Separation with big Bay window. Pavilion with lighting rails. Worktop left side with straps fixation.
- ■Outside appearance
- 3 distinctive emblems. Frosted frosted film 2/3 the side and rear windows of the health cell.
- ■Oxygène Location for
- 1 oxygen bottle of 5 L to the right AR, 1 oxygen bottle of 5 liters against the partition wall.
- ■Hardware
- 1 Stretcher with crutches, 1 regulator, 1 débilitre, 1 expander / débilitre, 1 humidifier, 1 insufflator.