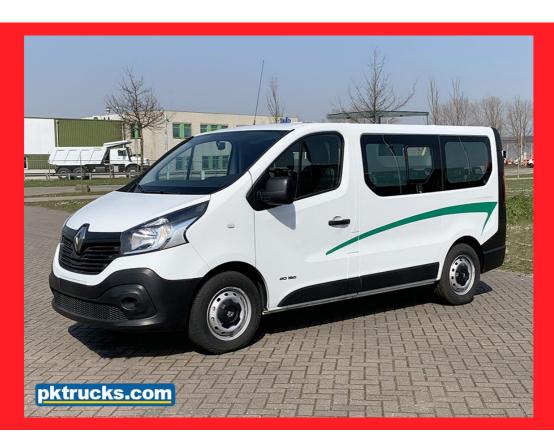

## RENAULT TRAFIC L1H1 Ambulance

## From the base vehicle ...

Renault Trafic L1 H1. 1000 kg.- Color "White D31".

with imperative options:

- 1 Glazed body sides.
- 2 Right side door opening window
- 3 AR glazed doors
- 4 Air Conditioning Pack