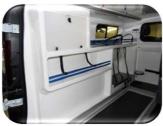

## **Transformation**

- Medical sitting
- 1 swivel attendant seat with armrests, 3-point belt and headrest.
- Stretcher support block
- 1 fixed floor track with stretcher attachment and loading pad.
- Heating Air conditioning 1 heating unit heater and air conditioner (warm cold). Setting ventilation / temperature by housing of control in cabin and cell.
- Electricity
- 1 taillight and 1 taillight turning. 1 roof aerator. 1 pre- radio equipment. 1 buzzer electronic. 1 board of order cabin.1 control panel cell. 2 12 volts. 4 ceiling lights. Dressing Complete covering by polyester elements. Reinforced and insulated floor type reinforced wood. Left side panel with 2 volumes of integrated storage. Separation with big Bay window. Pavilion with lighting rails. Worktop left side with straps fixation.
- ■Outside appearance
- 3 distinctive emblems. Frosted frosted film 2/3 the side and rear windows of the health cell.
- ■Oxygène Location for
- 1 oxygen bottle of 5 L to the right AR, 1 oxygen bottle of 5 liters against the partition wall.
- ■Hardware
- 1 Stretcher with crutches, 1 regulator, 1 débilitre, 1 expander / débilitre, 1 humidifier, 1 insufflator.