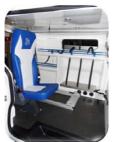

## **Transformation**

- Medical sitting
- 1 swivel attendant seat with armrests, 3-point belt and headrest.
- Stretcher support block
- 1 fixed floor track with stretcher attachment and loading pad.
- Heating Air conditioning 1 heating unit heater and air conditioner (warm cold). Setting ventilation / temperature by housing of control in cabin and cell.
- Electricity
- 1 taillight and 1 taillight turning. 1 roof aerator. 1 pre- radio equipment. 1 buzzer electronic. 1 board of order cabin.1 control panel cell. 2 12 volts. 4 ceiling lights. Dressing Complete covering by polyester elements. Reinforced and insulated floor type reinforced wood. Left side panel with 2 volumes of integrated storage. Separation with big Bay window. Pavilion with lighting rails. Worktop left side with straps fixation.
- ■Outside appearance
- 3 distinctive emblems. Frosted frosted film 2/3 the side and rear windows of the health cell.
- ■Oxygène Location for
- 1 oxygen bottle of 5 L to the right AR, 1 oxygen bottle of 5 liters against the partition wall.
- ■Hardware
- 1 Stretcher with crutches, 1 regulator, 1 débilitre, 1 expander / débilitre, 1 humidifier, 1 insufflator.