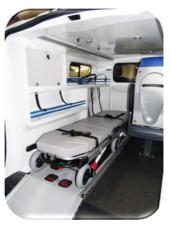

## **Transformation**

- Medical sitting
- 1 swivel attendant seat with armrests, 3-point belt and headrest.
- Stretcher support block
- 1 fixed floor track with stretcher attachment and loading pad.
- Heating Air conditioning 1 heating unit heater and air conditioner (warm cold). Setting ventilation / temperature by housing of control in cabin and cell.
- Electricity
- 1 taillight and 1 taillight turning. 1 roof aerator. 1 pre- radio equipment. 1 buzzer electronic. 1 board of order cabin.1 control panel cell. 2 12 volts. 4 ceiling lights. Dressing Complete covering by polyester elements. Reinforced and insulated floor type reinforced wood. Left side panel with 2 volumes of integrated storage. Separation with big Bay window. Pavilion with lighting rails. Worktop left side with straps fixation.
- ■Outside appearance
- 3 distinctive emblems. Frosted frosted film 2/3 the side and rear windows of the health cell.
- ■Oxygène Location for
- 1 oxygen bottle of 5 L to the right AR, 1 oxygen bottle of 5 liters against the partition wall.
- ■Hardware
- 1 Stretcher with crutches, 1 regulator, 1 débilitre, 1 expander / débilitre, 1 humidifier, 1 insufflator.