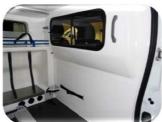

## **Transformation**

- Medical sitting
- 1 swivel attendant seat with armrests, 3-point belt and headrest.
- Stretcher support block
- 1 fixed floor track with stretcher attachment and loading pad.
- Heating Air conditioning 1 heating unit heater and air conditioner (warm cold). Setting ventilation / temperature by housing of control in cabin and cell.
- Electricity
- 1 taillight and 1 taillight turning. 1 roof aerator. 1 pre- radio equipment. 1 buzzer electronic. 1 board of order cabin.1 control panel cell. 2 12 volts. 4 ceiling lights. Dressing Complete covering by polyester elements. Reinforced and insulated floor type reinforced wood. Left side panel with 2 volumes of integrated storage. Separation with big Bay window. Pavilion with lighting rails. Worktop left side with straps fixation.
- ■Outside appearance
- 3 distinctive emblems. Frosted frosted film 2/3 the side and rear windows of the health cell.
- ■Oxygène Location for
- 1 oxygen bottle of 5 L to the right AR, 1 oxygen bottle of 5 liters against the partition wall.
- ■Hardware
- 1 Stretcher with crutches, 1 regulator, 1 débilitre, 1 expander / débilitre, 1 humidifier, 1 insufflator.