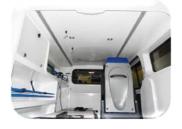

## **Transformation**

- Medical sitting
- 1 swivel attendant seat with armrests, 3-point belt and headrest.
- Stretcher support block
- 1 fixed floor track with stretcher attachment and loading pad.
- Heating Air conditioning 1 heating unit heater and air conditioner (warm cold). Setting ventilation / temperature by housing of control in cabin and cell.
- Electricity
- 1 taillight and 1 taillight turning. 1 roof aerator. 1 pre- radio equipment. 1 buzzer electronic. 1 board of order cabin.1 control panel cell. 2 12 volts. 4 ceiling lights. Dressing Complete covering by polyester elements. Reinforced and insulated floor type reinforced wood. Left side panel with 2 volumes of integrated storage. Separation with big Bay window. Pavilion with lighting rails. Worktop left side with straps fixation.
- ■Outside appearance
- 3 distinctive emblems. Frosted frosted film 2/3 the side and rear windows of the health cell.
- ■Oxygène Location for
- 1 oxygen bottle of 5 L to the right AR, 1 oxygen bottle of 5 liters against the partition wall.
- ■Hardware
- 1 Stretcher with crutches, 1 regulator, 1 débilitre, 1 expander / débilitre, 1 humidifier, 1 insufflator.