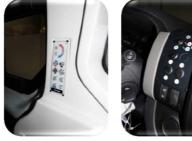

## **Transformation**

- Medical sitting
- 1 swivel attendant seat with armrests, 3-point belt and headrest.
- Stretcher support block
- 1 fixed floor track with stretcher attachment and loading pad.
- Heating Air conditioning 1 heating unit heater and air conditioner (warm cold). Setting ventilation / temperature by housing of control in cabin and cell.
- Electricity
- 1 taillight and 1 taillight turning. 1 roof aerator. 1 pre- radio equipment. 1 buzzer electronic. 1 board of order cabin.1 control panel cell. 2 12 volts. 4 ceiling lights. Dressing Complete covering by polyester elements. Reinforced and insulated floor type reinforced wood. Left side panel with 2 volumes of integrated storage. Separation with big Bay window. Pavilion with lighting rails. Worktop left side with straps fixation.
- ■Outside appearance
- 3 distinctive emblems. Frosted frosted film 2/3 the side and rear windows of the health cell.
- ■Oxygène Location for
- 1 oxygen bottle of 5 L to the right AR, 1 oxygen bottle of 5 liters against the partition wall.
- ■Hardware
- 1 Stretcher with crutches, 1 regulator, 1 débilitre, 1 expander / débilitre, 1 humidifier, 1 insufflator.