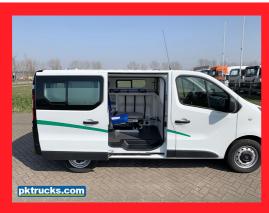

## RENAULT TRAFIC L1H1 Ambulance

## From the base vehicle ...

Renault Trafic L1 H1. 1000 kg.- Color "White D31".

with imperative options:

- 1 Glazed body sides.
- 2 Right side door opening window
- 3 AR glazed doors
- 4 Air Conditioning Pack

## **Transformation**

- Medical sitting
- 1 swivel attendant seat with armrests, 3-point belt and headrest.
- Stretcher support block
- 1 fixed floor track with stretcher attachment and loading pad.
- Heating Air conditioning 1 heating unit heater and air conditioner (warm cold). Setting ventilation / temperature by housing of control in cabin and cell.
- Electricity
- 1 taillight and 1 taillight turning. 1 roof aerator. 1 pre- radio equipment. 1 buzzer electronic. 1 board of order cabin.1 control panel cell. 2 12 volts. 4 ceiling lights. Dressing Complete covering by polyester elements. Reinforced and insulated floor type reinforced wood. Left side panel with 2 volumes of integrated storage. Separation with big Bay window. Pavilion with lighting rails. Worktop left side with straps fixation.
- ■Outside appearance
- 3 distinctive emblems. Frosted frosted film 2/3 the side and rear windows of the health cell.
- ■Oxygène Location for
- 1 oxygen bottle of 5 L to the right AR, 1 oxygen bottle of 5 liters against the partition wall.
- ■Hardware
- 1 Stretcher with crutches, 1 regulator, 1 débilitre, 1 expander / débilitre, 1 humidifier, 1 insufflator.