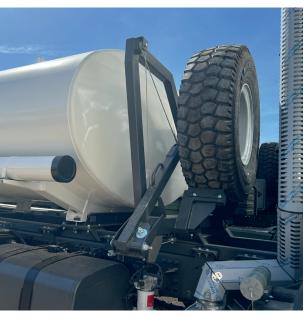

# **VEHICLE**

- · RENAULT TRUCKS K P6x6 MEDIUM13L E3 GVW 26T.
- · Water tank WTK10.

#### TECHNICAL DATA

- · Total dimensions: 9.200x2.540x3.950mm.
- · P.T.A.C. 31.400Kg.
- · Payload: 10.000Kg.
- · Empty weight: 13.010Kg.

#### **OPERATIONS**

- · Top loading.
- · Gravity discharge.
- · Self-loading.
- · Discharge through pump.

#### TANK

- · Mild steel S235JR 4mm thickness.
- · Extruded aluminum antislip catwalk on top of the tank.