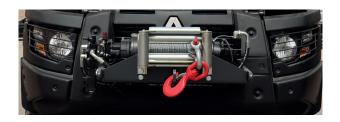

# **VEHICLE**

- · RENAULT TRUCKS K P6x6 MEDIUM13L E3 GVW 26T.
- · Water tank WTK10.

#### TECHNICAL DATA

- · Total dimensions: 9.200x2.540x3.950mm.
- · P.T.A.C. 31.400Kg.
- · Payload: 10.000Kg.
- · Empty weight: 13.010Kg.

#### **OPERATIONS**

- · Top loading.
- · Gravity discharge.
- · Self-loading.
- · Discharge through pump.

#### TANK

- · Mild steel S235JR 4mm thickness.
- · Extruded aluminum antislip catwalk on top of the tank.