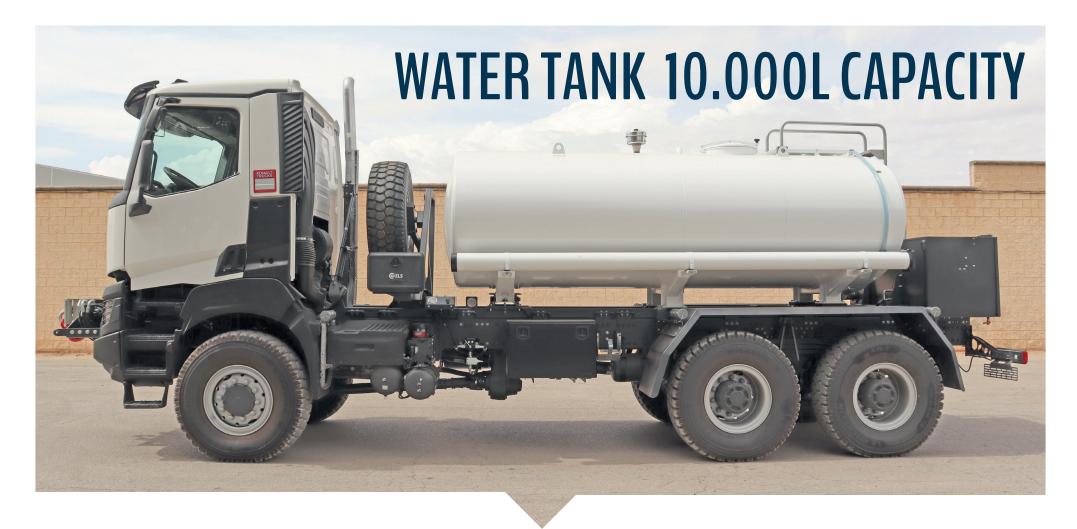

# **VEHICLE**

- · RENAULT TRUCKS K P6x6 MEDIUM13L E3 GVW 26T.
- · Water tank WTK10.

#### TECHNICAL DATA

- · Total dimensions: 9.200x2.540x3.950mm.
- · P.T.A.C. 31.400Kg.
- · Payload: 10.000Kg.
- · Empty weight: 13.010Kg.

#### **OPERATIONS**

- · Top loading.
- · Gravity discharge.
- · Self-loading.
- · Discharge through pump.

#### TANK

- · Mild steel S235JR 4mm thickness.
- · Extruded aluminum antislip catwalk on top of the tank.

## **RECOVERY WINCH**

· Capacity: 10T.





## **MISCELLANEOUS**

- · 1 PP toolbox 75 l.
- $\cdot$  2 hoses of 2,5" with water test material for suction, 4 m long with guillemin couplings.
- · Rear bumper (to be included with the chassis supply).
- · 1 ABC extinguisher of 2 Kg in the cabin.
- · 1 ABC extinguisher of 2 Kg on exterior.
- · 1 toolkit with c