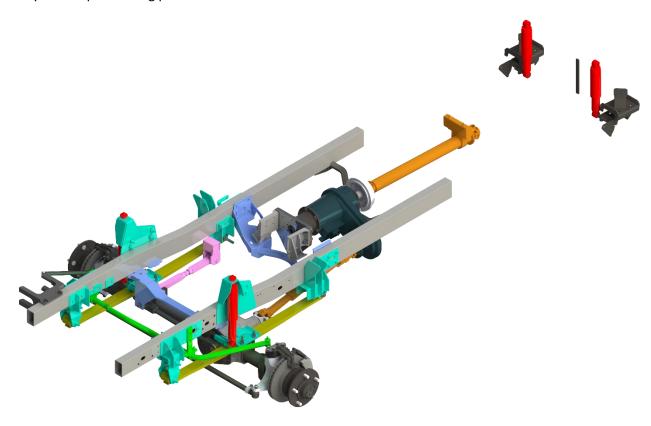

## **4WD Coaster Base Spec Kit inclusions are:**

- Complete 4WD System incorporating
- Mechanical Select Transfer assembly
- Solid beam front axle with DANA style heavy duty differential
- Constant Engagement Drive Flanges or Free Wheeling Hubs
- Re-designed front suspension incorporating;
- Heavy duty leaf springs and shock absorbers
- Front under body protection
- 4-way breather under bonnet (differentials, transfer case etc);
- Front driver entry exit step
- Full Engineering Compliance on conversion
- Raised GVM to 6400KG.
- 2WD / 4WD dash mount and sun visor labels and operating instructions.
- Tyre and speed rating placard.